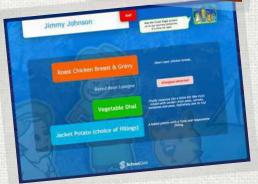

You can order flexibly, either day by day or up to a full term in advance. To help make an informed choice for your child, we provide the full ingredients list, recipe card and nutritional breakdown for each dish.

### **ALLERGENS**

The sophisticated allergen blocking system prevents you and your child from ordering any unsafe meal options. All you need to do is tick which of the allergens apply and let the system take care of the rest.