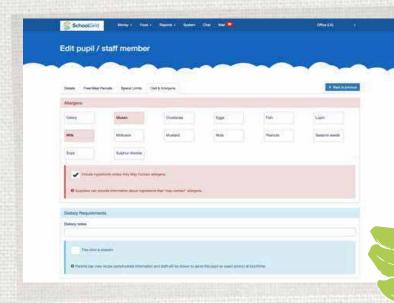

### **ALLERGENS**

The sophisticated allergen blocking system prevents you and your child from ordering any unsafe meal options. All you need to do is tick which of the allergens apply and let the system take care of the rest.