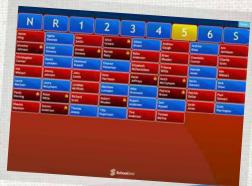

### PRE-ORDERING

We want you to know everything there is to know about our menus. That is why we use SchoolGrid, the award winning online pre-ordering system. Here you can see what's on offer across the whole term, including any special theme days which run throughout the academic year!

You can order flexibly, either day by day or up to a full term in advance. To help make an informed choice for your child, we provide the full ingredients list, recipe card and nutritional breakdown for each dish.