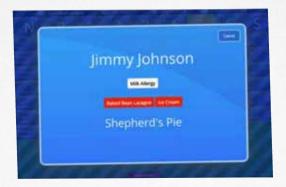

### LUNCHTIME

We aim to make lunchtime an enjoyable experience for every child. Using a touch screen, children select their names at the hot plate, displaying their meal choice to both the cook and child, along with any allergies or dietary requirements. Our system helps the cook get to know each child on a first name basis, making them feel welcome at the lunch counter.

### **ALLERGENS**

The sophisticated allergen blocking system prevents you and your child from ordering any unsafe meal options. All you need to do is tick which of the allergens apply and let the system take care of the rest.