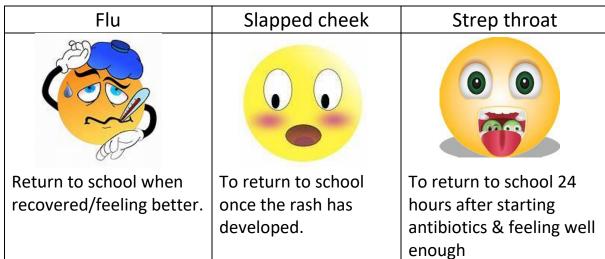

## YOUR CHILD NEEDS TO STAY AT HOME IF THEY HAVE

| A temperature                                  | Sickness bug                                        | Diarrhoea                                           | Chicken pox                                           | Impetigo                                                                                              |
|------------------------------------------------|-----------------------------------------------------|-----------------------------------------------------|-------------------------------------------------------|-------------------------------------------------------------------------------------------------------|
|                                                | 33                                                  |                                                     |                                                       | 00                                                                                                    |
| To return to school when controlled by Calpol. | To return to school after 24 hours of last episode. | To return to school after 24 hours of last episode. | To return to school when the spots have crusted over. | To return to school when sores are crusted and healed or 48 hours after starting antibiotic treatment |
| Clu                                            | Slannod chook                                       | Stron throat                                        |                                                       |                                                                                                       |