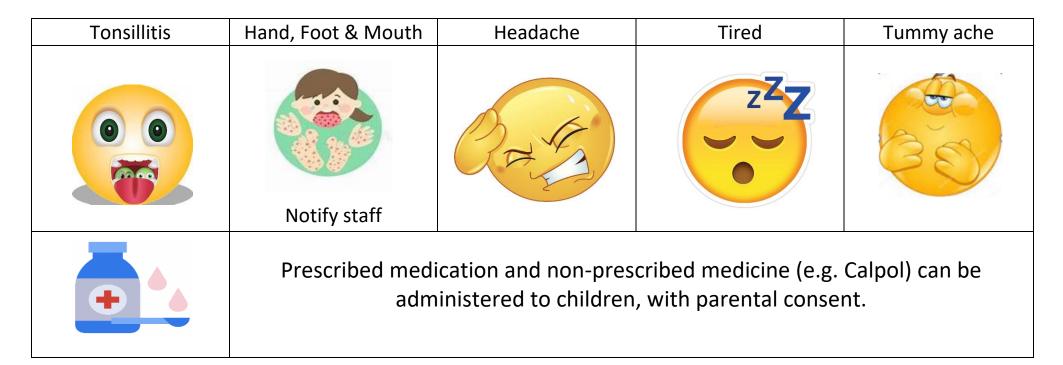

## YOUR CHILD CAN STILL COME TO SCHOOL IF THEY HAVE:

| A cough | A cold | A sore throat | Conjunctivitis | Headlice       |
|---------|--------|---------------|----------------|----------------|
|         |        |               |                |                |
|         |        |               | Notify staff   | With treatment |

## YOUR CHILD NEEDS TO STAY AT HOME IF THEY HAVE

| A temperature                                  | Sickness bug                                        | Diarrhoea                                           | Chicken pox                                           | Impetigo                                                                                              |
|------------------------------------------------|-----------------------------------------------------|-----------------------------------------------------|-------------------------------------------------------|-------------------------------------------------------------------------------------------------------|
|                                                | 33                                                  |                                                     |                                                       | 00                                                                                                    |
| To return to school when controlled by Calpol. | To return to school after 24 hours of last episode. | To return to school after 24 hours of last episode. | To return to school when the spots have crusted over. | To return to school when sores are crusted and healed or 48 hours after starting antibiotic treatment |
| Clu                                            | Slannod chook                                       | Stron throat                                        |                                                       |                                                                                                       |